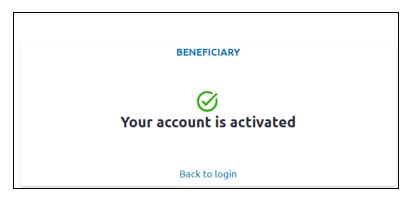

Thanks for registering!

Arkansas Medicaid

- 7. Click the link to Login and Activate your account.
- 8. Once you complete this step, you will see a message like the one below.

- 9. Return to <a href="https://arkansas.magellanrx.com/">https://arkansas.magellanrx.com/</a> and click the Login button in the top-right corner of the window.
- 10. Enter your **Email Address** and **Password**.
- 11. Click the **Login** button.