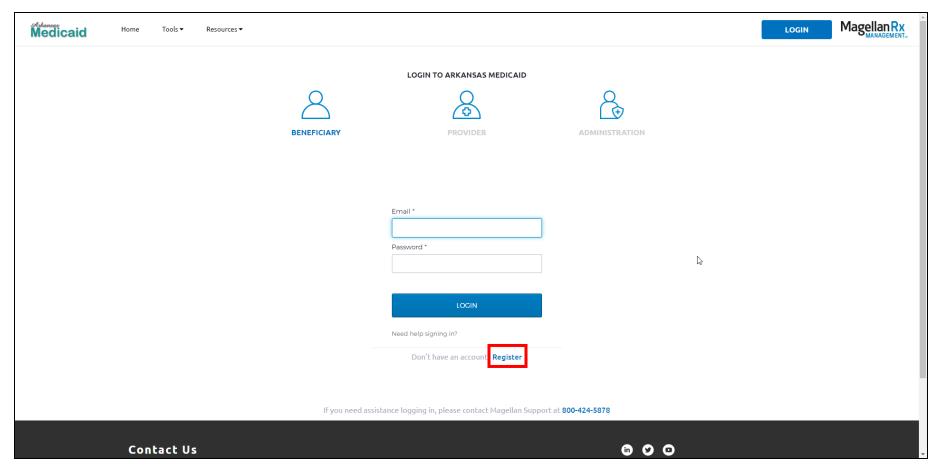

3. On the next screen, click the **Register** link at the bottom of the window.

4. Enter the required fields: Last Name, Beneficiary (Member) ID, Date of Birth, Email Address, Password, and Re-enter Password.