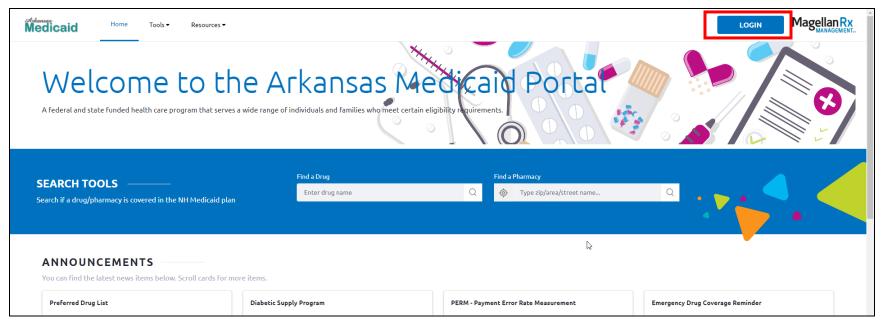

## How to Register for the Arkansas Member Portal

To register for the member portal, follow the steps below:

- 1. In your web browser, enter https://arkansas.magellanrx.com/.
- 2. Click the **Login** button at the top-right corner of the window.