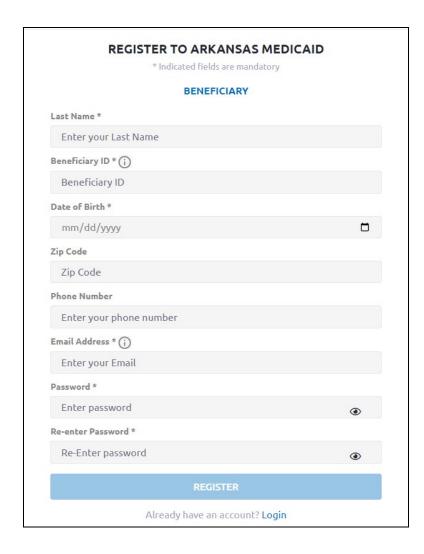

3. On the next screen, click the **Register** link at the bottom of the window.

4. Enter the required fields: Last Name, Beneficiary (Member) ID, Date of Birth, Email Address, Password, and Re-enter Password.

- 5. Click the **Register** button.
- 6. A success message appears advising that an email was sent to you.